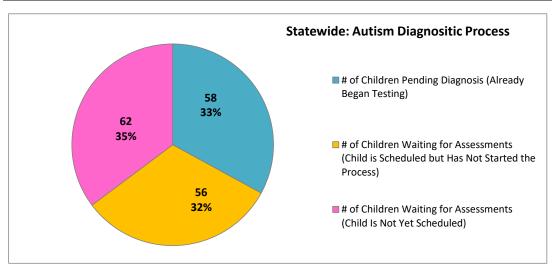

| FY 19 to Date<br>(July 2018 - December 2018) | # of Children Pending<br>Diagnosis - AS OF LAST<br>REPORTING MONTH<br>(Already Began Testing) | # of Children Waiting for<br>Assessments - AS OF LAST<br>REPORTING MONTH<br>(Child <u>is Scheduled</u> but<br>Has Not Started the<br>Process) | # of Children Waiting<br>for Assessments - AS<br>OF LAST REPORTING<br>MONTH<br>(Child Is Not Yet<br>Scheduled) | # of Children Who Completed the Autism Diagnostic Process but DID NOT Receive a Diagnosis | # of Children Who Declined the<br>Autism Diagnostic Process | # of Children<br>Referred to<br>ATAP | # of Children<br>Who Have<br>Declined<br>ATAP |
|----------------------------------------------|-----------------------------------------------------------------------------------------------|-----------------------------------------------------------------------------------------------------------------------------------------------|----------------------------------------------------------------------------------------------------------------|-------------------------------------------------------------------------------------------|-------------------------------------------------------------|--------------------------------------|-----------------------------------------------|
| Easter Seals South                           | 4                                                                                             | 6                                                                                                                                             | 10                                                                                                             | 10                                                                                        | 3                                                           | 17                                   | 0                                             |
| Kideology                                    | 0                                                                                             | 1                                                                                                                                             | 5                                                                                                              | 0                                                                                         | 0                                                           | 7                                    | 0                                             |
| Positivley Kids                              | 3                                                                                             | 3                                                                                                                                             | 3                                                                                                              | 2                                                                                         | 0                                                           | 7                                    | 0                                             |
| TMG South                                    | 29                                                                                            | 28                                                                                                                                            | 11                                                                                                             | 11                                                                                        | 1                                                           | 31                                   | 0                                             |
| NEIS South                                   | 12                                                                                            | 0                                                                                                                                             | 13                                                                                                             | 2                                                                                         | 2                                                           | 2                                    | 0                                             |
| S. Region Gand Total                         | 48                                                                                            | 38                                                                                                                                            | 42                                                                                                             | 25                                                                                        | 6                                                           | 64                                   | 0                                             |
| 4.0=                                         |                                                                                               | 1 2                                                                                                                                           | 0                                                                                                              | 2                                                                                         | 1 0                                                         | 12                                   |                                               |
| APT                                          | 0                                                                                             | 2                                                                                                                                             | 0                                                                                                              | 2                                                                                         | 0                                                           | 12                                   | 0                                             |
| Easter Seals North                           | 0                                                                                             | 0                                                                                                                                             | 0                                                                                                              | 0                                                                                         | 1                                                           | 3                                    | 1                                             |
| The Continuum                                | 0                                                                                             | 1                                                                                                                                             | 0                                                                                                              | 2                                                                                         | 0                                                           | 2                                    | 0                                             |
| TMG North                                    | 3                                                                                             | 11                                                                                                                                            | 4                                                                                                              | 8                                                                                         | 1                                                           | 4                                    | 0                                             |
| NEIS NW - Carson City                        | 3                                                                                             | 4                                                                                                                                             | 15                                                                                                             | 16                                                                                        | 4                                                           | 2                                    | 0                                             |
| NEIS NW - Reno                               | 4                                                                                             | 0                                                                                                                                             | 1                                                                                                              | 4                                                                                         | 3                                                           | 4                                    | 0                                             |
| NW Region Total                              | 10                                                                                            | 18                                                                                                                                            | 20                                                                                                             | 32                                                                                        | 9                                                           | 27                                   | 1                                             |
| NEIS NE                                      | 0                                                                                             | 0                                                                                                                                             | 0                                                                                                              | 1                                                                                         | 0                                                           | 2                                    | 2                                             |
|                                              | 0                                                                                             | _                                                                                                                                             | 0                                                                                                              |                                                                                           |                                                             |                                      |                                               |
| NE Region Total                              | U                                                                                             | 0                                                                                                                                             | U                                                                                                              | 1                                                                                         | 0                                                           | 2                                    | 2                                             |
| Statewide Grand Total                        | 58                                                                                            | 56                                                                                                                                            | 62                                                                                                             | 58                                                                                        | 15                                                          | 93                                   | 3                                             |