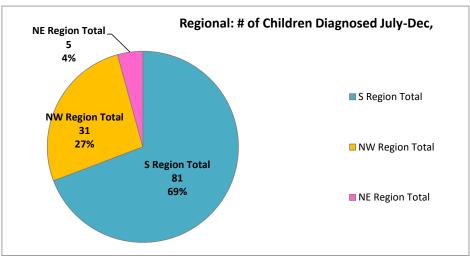

|                                              | SCREENER INFORMATION                            |                                            |                                             |                                       | REASONS FOR FAILED SCREENINGS |               |                      |                 |                      | S                            | DIAGNOSIS |                    | ANALYTICS                                    |                                                  |                                                           |                                                             |
|----------------------------------------------|-------------------------------------------------|--------------------------------------------|---------------------------------------------|---------------------------------------|-------------------------------|---------------|----------------------|-----------------|----------------------|------------------------------|-----------|--------------------|----------------------------------------------|--------------------------------------------------|-----------------------------------------------------------|-------------------------------------------------------------|
| FY 19 to Date<br>(July 2018 - December 2018) | Total # of<br>Initial<br>Screeners<br>Completed | # of 18M<br>Failed<br>Initial<br>Screeners | # of 24 M<br>Failed<br>Initial<br>Screeners | # of "Other" Failed Initial Screeners | Declined M-<br>Chats          | Global Delays | Another<br>Diagnosis | Autism Concerns | Behavior<br>Concerns | Social/Emotional<br>Concerns | Other*    | Diagnosed<br>FY 19 | Average Age at Time of Diagnosis (in months) | % of Initial<br>Screeners<br>that were<br>Failed | % of Failed<br>Initial<br>Screeners<br>Resulting in<br>Dx | % of Failed Initial Screeners Failed Due to Autism Concerns |
| Easter Seals South                           | 342                                             | 40                                         | 59                                          | 25                                    | 1                             | 34            | 12                   | 68              | 6                    | 1                            | 0         | 19                 | 31                                           | 36%                                              | 15%                                                       | 55%                                                         |
| Kideology                                    | 126                                             | 18                                         | 17                                          | 7                                     | 0                             | 21            | 1                    | 7               | 10                   | 1                            | 1         | 4                  | 31                                           | 33%                                              | 10%                                                       | 17%                                                         |
| Positivley Kids                              | 55                                              | 11                                         | 11                                          | 5                                     | 2                             | 0             | 0                    | 15              | 11                   | 1                            | 0         | 7                  | 33                                           | 49%                                              | 26%                                                       | 56%                                                         |
| TMG South                                    | 256                                             | 36                                         | 41                                          | 16                                    | 1                             | 37            | 3                    | 46              | 1                    | 0                            | 6         | 34                 | 30                                           | 36%                                              | 37%                                                       | 49%                                                         |
| NEIS South                                   | 270                                             | 34                                         | 58                                          | 17                                    | 8                             | 35            | 19                   | 38              | 8                    | 1                            | 8         | 17                 | 31                                           | 40%                                              | 16%                                                       | 35%                                                         |
| S. Region Gand Total                         | 1049                                            | 139                                        | 186                                         | 70                                    | 12                            | 127           | 35                   | 174             | 36                   | 4                            | 15        | 81                 | 31                                           | 38%                                              | 21%                                                       | 44%                                                         |
| APT                                          | 53                                              | 5                                          | 12                                          | 1                                     | 3                             | 4             | 1                    | 11              | 0                    | 2                            | 0         | 12                 | 30                                           | 34%                                              | 67%                                                       | 61%                                                         |
| Easter Seals North                           | 17                                              | 0                                          | 3                                           | 0                                     | 0                             | 0             | 0                    | 3               | 0                    | 0                            | 0         | 4                  | 26                                           | 18%                                              | 133%                                                      | 100%                                                        |
|                                              |                                                 | ~                                          | ×                                           |                                       |                               |               | 1                    |                 | 0                    | 0                            | 0         |                    |                                              |                                                  |                                                           |                                                             |
| The Continuum                                | 24                                              | 2                                          | 2                                           | 2                                     | 1                             | 2             | _                    | 2               |                      |                              |           | 2                  | 30                                           | 25%                                              | 33%                                                       | 33%                                                         |
| TMG North                                    | 55                                              | 4                                          | 15                                          | 4                                     | 2                             | 3             | 0                    | 14              | 0                    | 0                            | 6         | 5                  | 32                                           | 42%                                              | 22%                                                       | 61%                                                         |
| NEIS NW - Carson City                        | 134                                             | 14                                         | 13                                          | 4                                     | 0                             | 2             | 2                    | 27              | 0                    | 0                            | 0         | 4                  | 27                                           | 23%                                              | 13%                                                       | 87%                                                         |
| NEIS NW - Reno                               | 236                                             | 23                                         | 17                                          | 5                                     | 1                             | 8             | 12                   | 25              | 0                    | 0                            | 0         | 4                  | 31                                           | 19%                                              | 9%                                                        | 56%                                                         |
| NW Region Total                              | 519                                             | 48                                         | 62                                          | 16                                    | 7                             | 19            | 16                   | 82              | 0                    | 2                            | 6         | 31                 | 29                                           | 24%                                              | 25%                                                       | 65%                                                         |
| NEIS NE                                      | 70                                              | 3                                          | 3                                           | 2                                     | 3                             | 3             | 1                    | 1               | 2                    | 0                            | 1         | 5                  | 31                                           | 11%                                              | 63%                                                       | 13%                                                         |
| NE Region Total                              | 70                                              | 3                                          | 3                                           | 2                                     | 3                             | 3             | 1                    | 1               | 2                    | 0                            | 1         | 5                  | 31                                           | 11%                                              | 63%                                                       | 13%                                                         |
| Statewide Grand Total                        | 1638                                            | 190                                        | 251                                         | 88                                    | 22                            | 149           | 52                   | 257             | 38                   | 6                            | 22        | 117                | 30                                           | 32%                                              | 22%                                                       | 49%                                                         |