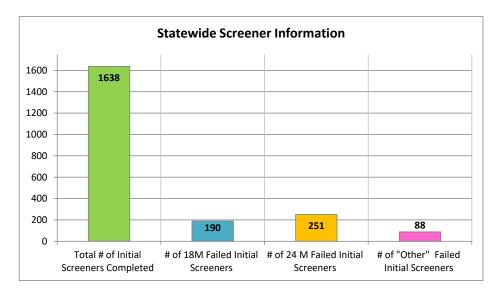

|                                              | SCREENER INFORMATION                            |                                            |                                             |                                       | REASONS FOR FAILED SCREENINGS |               |                      |                 |                      | S                            | DIAGNOSIS |                    | ANALYTICS                                    |                                                  |                                                           |                                                             |
|----------------------------------------------|-------------------------------------------------|--------------------------------------------|---------------------------------------------|---------------------------------------|-------------------------------|---------------|----------------------|-----------------|----------------------|------------------------------|-----------|--------------------|----------------------------------------------|--------------------------------------------------|-----------------------------------------------------------|-------------------------------------------------------------|
| FY 19 to Date<br>(July 2018 - December 2018) | Total # of<br>Initial<br>Screeners<br>Completed | # of 18M<br>Failed<br>Initial<br>Screeners | # of 24 M<br>Failed<br>Initial<br>Screeners | # of "Other" Failed Initial Screeners | Declined M-<br>Chats          | Global Delays | Another<br>Diagnosis | Autism Concerns | Behavior<br>Concerns | Social/Emotional<br>Concerns | Other*    | Diagnosed<br>FY 19 | Average Age at Time of Diagnosis (in months) | % of Initial<br>Screeners<br>that were<br>Failed | % of Failed<br>Initial<br>Screeners<br>Resulting in<br>Dx | % of Failed Initial Screeners Failed Due to Autism Concerns |
| Easter Seals South                           | 342                                             | 40                                         | 59                                          | 25                                    | 1                             | 34            | 12                   | 68              | 6                    | 1                            | 0         | 19                 | 31                                           | 36%                                              | 15%                                                       | 55%                                                         |
| Kideology                                    | 126                                             | 18                                         | 17                                          | 7                                     | 0                             | 21            | 1                    | 7               | 10                   | 1                            | 1         | 4                  | 31                                           | 33%                                              | 10%                                                       | 17%                                                         |
| Positivley Kids                              | 55                                              | 11                                         | 11                                          | 5                                     | 2                             | 0             | 0                    | 15              | 11                   | 1                            | 0         | 7                  | 33                                           | 49%                                              | 26%                                                       | 56%                                                         |
| TMG South                                    | 256                                             | 36                                         | 41                                          | 16                                    | 1                             | 37            | 3                    | 46              | 1                    | 0                            | 6         | 34                 | 30                                           | 36%                                              | 37%                                                       | 49%                                                         |
| NEIS South                                   | 270                                             | 34                                         | 58                                          | 17                                    | 8                             | 35            | 19                   | 38              | 8                    | 1                            | 8         | 17                 | 31                                           | 40%                                              | 16%                                                       | 35%                                                         |
| S. Region Gand Total                         | 1049                                            | 139                                        | 186                                         | 70                                    | 12                            | 127           | 35                   | 174             | 36                   | 4                            | 15        | 81                 | 31                                           | 38%                                              | 21%                                                       | 44%                                                         |
| APT                                          | 53                                              | 5                                          | 12                                          | 1                                     | 3                             | 4             | 1                    | 11              | 0                    | 2                            | 0         | 12                 | 30                                           | 34%                                              | 67%                                                       | 61%                                                         |
| Easter Seals North                           | 17                                              | 0                                          | 3                                           | 0                                     | 0                             | 0             | 0                    | 3               | 0                    | 0                            | 0         | 4                  | 26                                           | 18%                                              | 133%                                                      | 100%                                                        |
|                                              |                                                 | ~                                          | ×                                           |                                       |                               |               | 1                    |                 | 0                    | 0                            | 0         |                    |                                              |                                                  |                                                           |                                                             |
| The Continuum                                | 24                                              | 2                                          | 2                                           | 2                                     | 1                             | 2             | _                    | 2               |                      |                              |           | 2                  | 30                                           | 25%                                              | 33%                                                       | 33%                                                         |
| TMG North                                    | 55                                              | 4                                          | 15                                          | 4                                     | 2                             | 3             | 0                    | 14              | 0                    | 0                            | 6         | 5                  | 32                                           | 42%                                              | 22%                                                       | 61%                                                         |
| NEIS NW - Carson City                        | 134                                             | 14                                         | 13                                          | 4                                     | 0                             | 2             | 2                    | 27              | 0                    | 0                            | 0         | 4                  | 27                                           | 23%                                              | 13%                                                       | 87%                                                         |
| NEIS NW - Reno                               | 236                                             | 23                                         | 17                                          | 5                                     | 1                             | 8             | 12                   | 25              | 0                    | 0                            | 0         | 4                  | 31                                           | 19%                                              | 9%                                                        | 56%                                                         |
| NW Region Total                              | 519                                             | 48                                         | 62                                          | 16                                    | 7                             | 19            | 16                   | 82              | 0                    | 2                            | 6         | 31                 | 29                                           | 24%                                              | 25%                                                       | 65%                                                         |
| NEIS NE                                      | 70                                              | 3                                          | 3                                           | 2                                     | 3                             | 3             | 1                    | 1               | 2                    | 0                            | 1         | 5                  | 31                                           | 11%                                              | 63%                                                       | 13%                                                         |
| NE Region Total                              | 70                                              | 3                                          | 3                                           | 2                                     | 3                             | 3             | 1                    | 1               | 2                    | 0                            | 1         | 5                  | 31                                           | 11%                                              | 63%                                                       | 13%                                                         |
| Statewide Grand Total                        | 1638                                            | 190                                        | 251                                         | 88                                    | 22                            | 149           | 52                   | 257             | 38                   | 6                            | 22        | 117                | 30                                           | 32%                                              | 22%                                                       | 49%                                                         |