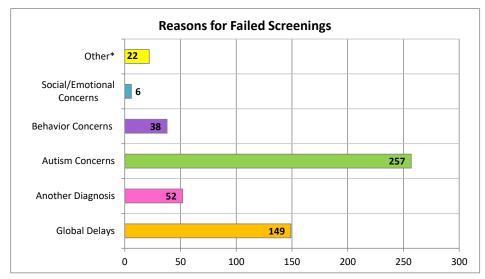

|                                              | SCREENER INFORMATION                            |                                            |                                             |                                       | REASONS FOR FAILED SCREENINGS |               |                      |                 |                      | S                            | DIAGNOSIS |                    | ANALYTICS                                    |                                                  |                                                           |                                                             |
|----------------------------------------------|-------------------------------------------------|--------------------------------------------|---------------------------------------------|---------------------------------------|-------------------------------|---------------|----------------------|-----------------|----------------------|------------------------------|-----------|--------------------|----------------------------------------------|--------------------------------------------------|-----------------------------------------------------------|-------------------------------------------------------------|
| FY 19 to Date<br>(July 2018 - December 2018) | Total # of<br>Initial<br>Screeners<br>Completed | # of 18M<br>Failed<br>Initial<br>Screeners | # of 24 M<br>Failed<br>Initial<br>Screeners | # of "Other" Failed Initial Screeners | Declined M-<br>Chats          | Global Delays | Another<br>Diagnosis | Autism Concerns | Behavior<br>Concerns | Social/Emotional<br>Concerns | Other*    | Diagnosed<br>FY 19 | Average Age at Time of Diagnosis (in months) | % of Initial<br>Screeners<br>that were<br>Failed | % of Failed<br>Initial<br>Screeners<br>Resulting in<br>Dx | % of Failed Initial Screeners Failed Due to Autism Concerns |
| Easter Seals South                           | 342                                             | 40                                         | 59                                          | 25                                    | 1                             | 34            | 12                   | 68              | 6                    | 1                            | 0         | 19                 | 31                                           | 36%                                              | 15%                                                       | 55%                                                         |
| Kideology                                    | 126                                             | 18                                         | 17                                          | 7                                     | 0                             | 21            | 1                    | 7               | 10                   | 1                            | 1         | 4                  | 31                                           | 33%                                              | 10%                                                       | 17%                                                         |
| Positivley Kids                              | 55                                              | 11                                         | 11                                          | 5                                     | 2                             | 0             | 0                    | 15              | 11                   | 1                            | 0         | 7                  | 33                                           | 49%                                              | 26%                                                       | 56%                                                         |
| TMG South                                    | 256                                             | 36                                         | 41                                          | 16                                    | 1                             | 37            | 3                    | 46              | 1                    | 0                            | 6         | 34                 | 30                                           | 36%                                              | 37%                                                       | 49%                                                         |
| NEIS South                                   | 270                                             | 34                                         | 58                                          | 17                                    | 8                             | 35            | 19                   | 38              | 8                    | 1                            | 8         | 17                 | 31                                           | 40%                                              | 16%                                                       | 35%                                                         |
| S. Region Gand Total                         | 1049                                            | 139                                        | 186                                         | 70                                    | 12                            | 127           | 35                   | 174             | 36                   | 4                            | 15        | 81                 | 31                                           | 38%                                              | 21%                                                       | 44%                                                         |
| APT                                          | 53                                              | 5                                          | 12                                          | 1                                     | 3                             | 4             | 1                    | 11              | 0                    | 2                            | 0         | 12                 | 30                                           | 34%                                              | 67%                                                       | 61%                                                         |
| Easter Seals North                           | 17                                              | 0                                          | 3                                           | 0                                     | 0                             | 0             | 0                    | 3               | 0                    | 0                            | 0         | 4                  | 26                                           | 18%                                              | 133%                                                      | 100%                                                        |
|                                              |                                                 | ~                                          | ×                                           |                                       |                               |               | 1                    |                 | 0                    | 0                            | 0         |                    |                                              |                                                  |                                                           |                                                             |
| The Continuum                                | 24                                              | 2                                          | 2                                           | 2                                     | 1                             | 2             | _                    | 2               |                      |                              |           | 2                  | 30                                           | 25%                                              | 33%                                                       | 33%                                                         |
| TMG North                                    | 55                                              | 4                                          | 15                                          | 4                                     | 2                             | 3             | 0                    | 14              | 0                    | 0                            | 6         | 5                  | 32                                           | 42%                                              | 22%                                                       | 61%                                                         |
| NEIS NW - Carson City                        | 134                                             | 14                                         | 13                                          | 4                                     | 0                             | 2             | 2                    | 27              | 0                    | 0                            | 0         | 4                  | 27                                           | 23%                                              | 13%                                                       | 87%                                                         |
| NEIS NW - Reno                               | 236                                             | 23                                         | 17                                          | 5                                     | 1                             | 8             | 12                   | 25              | 0                    | 0                            | 0         | 4                  | 31                                           | 19%                                              | 9%                                                        | 56%                                                         |
| NW Region Total                              | 519                                             | 48                                         | 62                                          | 16                                    | 7                             | 19            | 16                   | 82              | 0                    | 2                            | 6         | 31                 | 29                                           | 24%                                              | 25%                                                       | 65%                                                         |
| NEIS NE                                      | 70                                              | 3                                          | 3                                           | 2                                     | 3                             | 3             | 1                    | 1               | 2                    | 0                            | 1         | 5                  | 31                                           | 11%                                              | 63%                                                       | 13%                                                         |
| NE Region Total                              | 70                                              | 3                                          | 3                                           | 2                                     | 3                             | 3             | 1                    | 1               | 2                    | 0                            | 1         | 5                  | 31                                           | 11%                                              | 63%                                                       | 13%                                                         |
| Statewide Grand Total                        | 1638                                            | 190                                        | 251                                         | 88                                    | 22                            | 149           | 52                   | 257             | 38                   | 6                            | 22        | 117                | 30                                           | 32%                                              | 22%                                                       | 49%                                                         |

<sup>\*&</sup>quot;Other" Reasons for M-Chat Failure include but are not limited to: Communication, Physical, Environment, Lack of Opportunity, Prematurity, Sensory, Hearing, Vision, Low Cognition