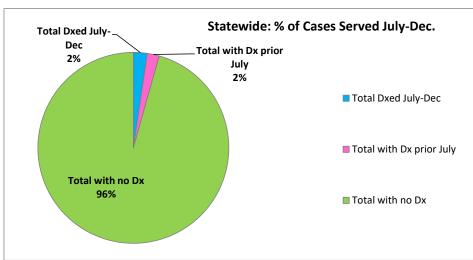

|                                              | SCREENER INFORMATION                            |                                            |                                             |                                       | REASONS FOR FAILED SCREENINGS |               |                      |                 |                      | S                            | DIAGNOSIS |                    | ANALYTICS                                    |                                                  |                                                           |                                                             |
|----------------------------------------------|-------------------------------------------------|--------------------------------------------|---------------------------------------------|---------------------------------------|-------------------------------|---------------|----------------------|-----------------|----------------------|------------------------------|-----------|--------------------|----------------------------------------------|--------------------------------------------------|-----------------------------------------------------------|-------------------------------------------------------------|
| FY 19 to Date<br>(July 2018 - December 2018) | Total # of<br>Initial<br>Screeners<br>Completed | # of 18M<br>Failed<br>Initial<br>Screeners | # of 24 M<br>Failed<br>Initial<br>Screeners | # of "Other" Failed Initial Screeners | Declined M-<br>Chats          | Global Delays | Another<br>Diagnosis | Autism Concerns | Behavior<br>Concerns | Social/Emotional<br>Concerns | Other*    | Diagnosed<br>FY 19 | Average Age at Time of Diagnosis (in months) | % of Initial<br>Screeners<br>that were<br>Failed | % of Failed<br>Initial<br>Screeners<br>Resulting in<br>Dx | % of Failed Initial Screeners Failed Due to Autism Concerns |
| Easter Seals South                           | 342                                             | 40                                         | 59                                          | 25                                    | 1                             | 34            | 12                   | 68              | 6                    | 1                            | 0         | 19                 | 31                                           | 36%                                              | 15%                                                       | 55%                                                         |
| Kideology                                    | 126                                             | 18                                         | 17                                          | 7                                     | 0                             | 21            | 1                    | 7               | 10                   | 1                            | 1         | 4                  | 31                                           | 33%                                              | 10%                                                       | 17%                                                         |
| Positivley Kids                              | 55                                              | 11                                         | 11                                          | 5                                     | 2                             | 0             | 0                    | 15              | 11                   | 1                            | 0         | 7                  | 33                                           | 49%                                              | 26%                                                       | 56%                                                         |
| TMG South                                    | 256                                             | 36                                         | 41                                          | 16                                    | 1                             | 37            | 3                    | 46              | 1                    | 0                            | 6         | 34                 | 30                                           | 36%                                              | 37%                                                       | 49%                                                         |
| NEIS South                                   | 270                                             | 34                                         | 58                                          | 17                                    | 8                             | 35            | 19                   | 38              | 8                    | 1                            | 8         | 17                 | 31                                           | 40%                                              | 16%                                                       | 35%                                                         |
| S. Region Gand Total                         | 1049                                            | 139                                        | 186                                         | 70                                    | 12                            | 127           | 35                   | 174             | 36                   | 4                            | 15        | 81                 | 31                                           | 38%                                              | 21%                                                       | 44%                                                         |
| APT                                          | 53                                              | 5                                          | 12                                          | 1                                     | 3                             | 4             | 1                    | 11              | 0                    | 2                            | 0         | 12                 | 30                                           | 34%                                              | 67%                                                       | 61%                                                         |
| Easter Seals North                           | 17                                              | 0                                          | 3                                           | 0                                     | 0                             | 0             | 0                    | 3               | 0                    | 0                            | 0         | 4                  | 26                                           | 18%                                              | 133%                                                      | 100%                                                        |
|                                              |                                                 | ~                                          | ×                                           |                                       |                               |               | 1                    |                 | 0                    | 0                            | 0         |                    |                                              |                                                  |                                                           |                                                             |
| The Continuum                                | 24                                              | 2                                          | 2                                           | 2                                     | 1                             | 2             | _                    | 2               |                      |                              |           | 2                  | 30                                           | 25%                                              | 33%                                                       | 33%                                                         |
| TMG North                                    | 55                                              | 4                                          | 15                                          | 4                                     | 2                             | 3             | 0                    | 14              | 0                    | 0                            | 6         | 5                  | 32                                           | 42%                                              | 22%                                                       | 61%                                                         |
| NEIS NW - Carson City                        | 134                                             | 14                                         | 13                                          | 4                                     | 0                             | 2             | 2                    | 27              | 0                    | 0                            | 0         | 4                  | 27                                           | 23%                                              | 13%                                                       | 87%                                                         |
| NEIS NW - Reno                               | 236                                             | 23                                         | 17                                          | 5                                     | 1                             | 8             | 12                   | 25              | 0                    | 0                            | 0         | 4                  | 31                                           | 19%                                              | 9%                                                        | 56%                                                         |
| NW Region Total                              | 519                                             | 48                                         | 62                                          | 16                                    | 7                             | 19            | 16                   | 82              | 0                    | 2                            | 6         | 31                 | 29                                           | 24%                                              | 25%                                                       | 65%                                                         |
| NEIS NE                                      | 70                                              | 3                                          | 3                                           | 2                                     | 3                             | 3             | 1                    | 1               | 2                    | 0                            | 1         | 5                  | 31                                           | 11%                                              | 63%                                                       | 13%                                                         |
| NE Region Total                              | 70                                              | 3                                          | 3                                           | 2                                     | 3                             | 3             | 1                    | 1               | 2                    | 0                            | 1         | 5                  | 31                                           | 11%                                              | 63%                                                       | 13%                                                         |
| Statewide Grand Total                        | 1638                                            | 190                                        | 251                                         | 88                                    | 22                            | 149           | 52                   | 257             | 38                   | 6                            | 22        | 117                | 30                                           | 32%                                              | 22%                                                       | 49%                                                         |